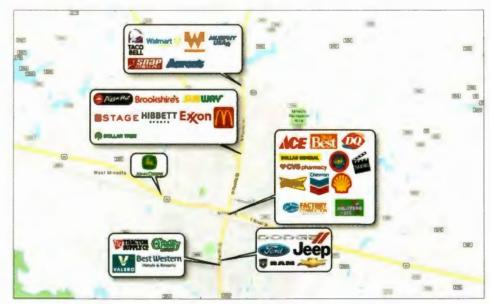

| 4.82%            |
| Two or More<br>Races             | 1.96%            |
| Hispanic or Latino (of any race) | 11.39%           |

### Age

| GROUPS            | 2019<br>ESTIMATE |  |
|-------------------|------------------|--|
| 9 Years and Under | 11.53%           |  |
| 10-17 Years       | 9.98%            |  |
| 18-24 Years       | 9.05%            |  |
| 25-34 Years       | 10.73%           |  |
| 35-44 Years       | 10.26%           |  |
| 45-54 Years       | 11.33%           |  |
| 55-64 Years       | 13.66%           |  |
| 65 Years and Over | 23.46%           |  |
| DISTRIBUTION      | 2019<br>ESTIMATE |  |
| Median Age        | 43.52            |  |
| Average Age       | 42.66            |  |

## **TRAFFIC COUNTS**



## **LOCATION MAP**



## **EXISTING RETAIL**





# SELL YOUR CITY

**ECONOMIC OUTLOOK EVENT** 



JANUARY 29TH, 2019! DOORS OPEN AT 8 AM! EVENT KICKS OFF AT 8:30 TYLER JUNIOR COLLEGE - APACHE HALL - FIRST FLOOR OF ROGERS STUDENT CENTER

# **CLICK HERE FOR YOUR TICKET**

All ticket proceeds will directly benefit Champions for Children of Smith County

FOR MAPS AND PARKING DETAILS, SEE FACEBOOK EVENT PAGE



Tom Mullins
Tyler EDC-ED



Ed Broussard Tyler City Manager



Lisa Denton Athens EDC-ED



Aaron Smith Whitehouse City Manager



James Hubbard Jacksonville EDC-E



Jay Abercrombie Bullard City Manager



Mercy Rushing Mineola CM & EDC-ED



Susan Gill Lindale EDC-ED



Barbara Bass CPA & event Moderator

THANK YOU TO OUR GENEROUS SPONSORS:









Presented By